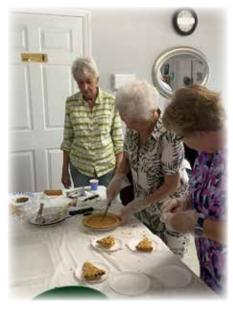

#### **THANKSGIVING DINNER**

BARB AND JERRY ENJOYING THE COMARADERIE

CHECKING IN

PUMPKIN PIE WAS THE WINNER

OUR COOKS, JOE AND KEITH

JOE AND CATHY

LINDA WITH SOME OF THE VARIETY WE SERVED

**Call Today!** 800-522-3134 239-543-1515