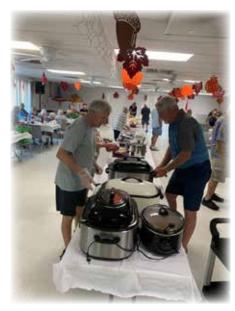

#### **THANKSGIVING DINNER**

BARB AND JERRY ENJOYING THE COMARADERIE

CHECKING IN

PUMPKIN PIE WAS THE WINNER

OUR COOKS, JOE AND KEITH

JOE AND CATHY

LINDA WITH SOME OF THE VARIETY WE SERVED

**Call Today!** 800-522-3134 239-543-1515